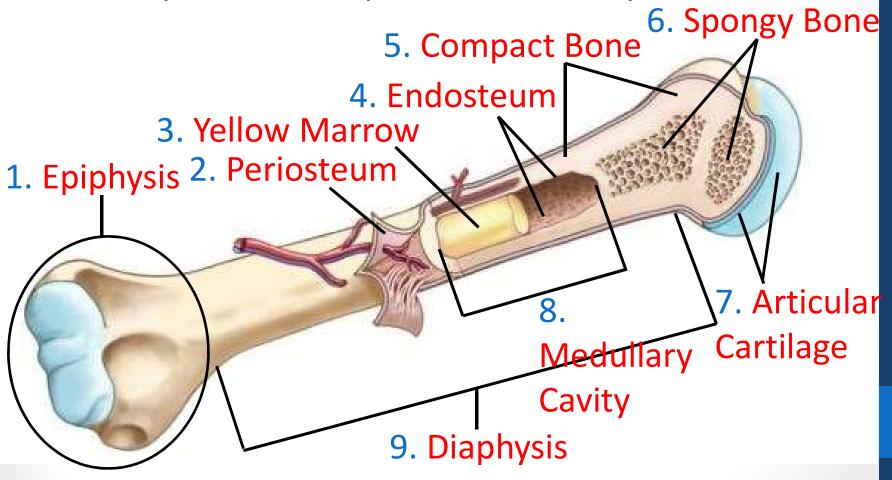

>th</sup> & 7<sup>th</sup>!
- Sweater Day tomorrow!
- CLUB MED Holiday Meeting Weds. 9am
  \*Must have membership application
  - completed to partake in goodies!
- Fall Recognition Assembly for Weds. Flextime
- Job shadow needs?

# Today – December 11<sup>th</sup>

#### **Introduction to Sports Medicine**

- Alternate ATR Activities updated!
- AED visits tomorrow, stadium after school
- Study Sesh after school today! 3-4pm
- Warm-Up: Long Bong Anatomy Review
- Check off Bone Diagrams Packet
- Lecture: Continue the Skeletal System

### **Advanced Sports Medicine**

 Clear up remaining lab questions (due tomorrow)

Lecture: Begin
 Mechanical Modalities



## Warm-Up (No notes, no blanks)

• Identify the labeled pieces of anatomy.



### Warm-Up Key

Identify the labeled pieces of anatomy.